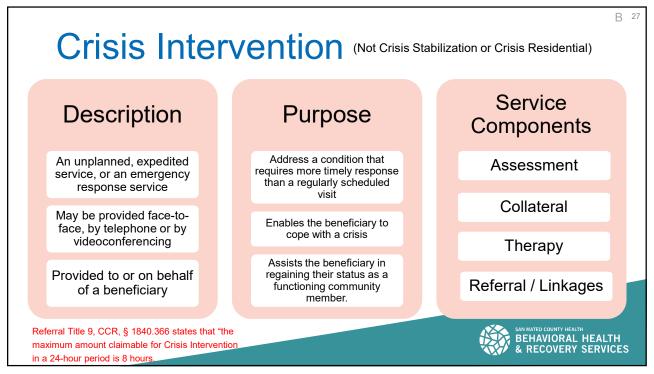

used by CMS for specific medical services and procedures. **HCPCS** Health Care Common Procedure Coding System • A standardized coding system used by CMS for services and procedures not included in the CPT codes. BEHAVIORAL HEALTH































#### TC<sup>23</sup> Service Types Assessment **Provide only services that** are within your scope of **Crisis Services** practice. Intensive Care Coordination Services (ICC) **Plan Development** Additional Resources Available on the QM Website **Medication Support Service** ✓ Service Code Cheat Sheet **Peer Support Services** ✓ Scope of Practice Matrix for MH Rehabilitation ✓ Documentation Manual for MH Therapy Therapeutic Behavioral Services (TBS) Therapeutic Foster Care Services (TFC) BEHAVIORAL HEALTH & RECOVERY SERVICES



















| Collatera           | I Services