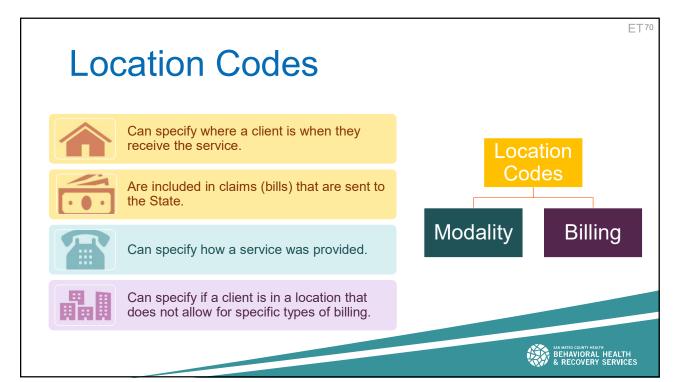

## Location Codes – Billing Category

Whether or not a location is billable or not should **not** be the sole factor that determines if you should see the individual at that location.

Always also consider the individual's situation, needs, and the services being provided by the facility when determining if you should see the individual at that location.