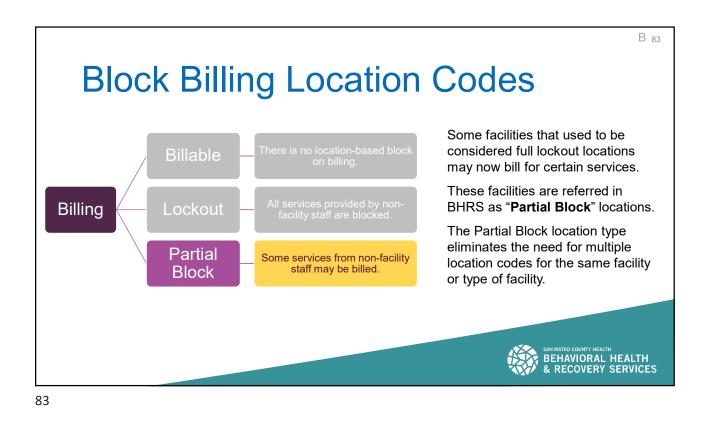

## Location Codes – Billing Category

Whether or not a location is billable or not should **not** be the sole factor that determines if you should see the individual at that location.

Always also consider the individual's situation, needs, and the services being provided by the facility when determining if you should see the individual at that location.