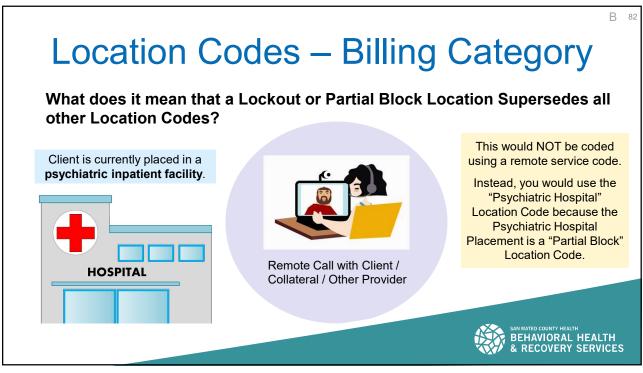

## Location Codes – Billing Category

Whether or not a location is billable or not should **not** be the sole factor that determines if you should see the individual at that location.

Always also consider the individual's situation, needs, and the services being provided by the facility when determining if you should see the individual at that location.