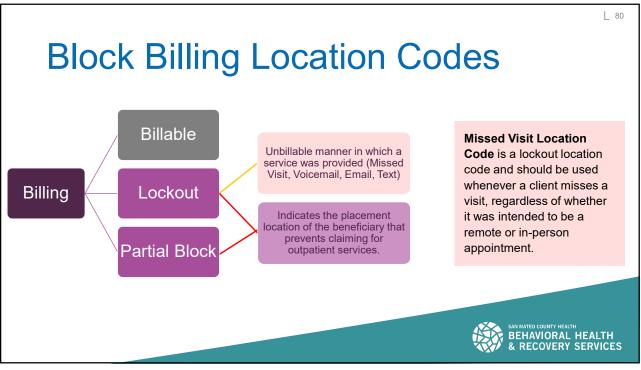

## Location Codes – Billing Category

Whether or not a location is billable or not should **not** be the sole factor that determines if you should see the individual at that location.

Always also consider the individual's situation, needs, and the services being provided by the facility when determining if you should see the individual at that location.