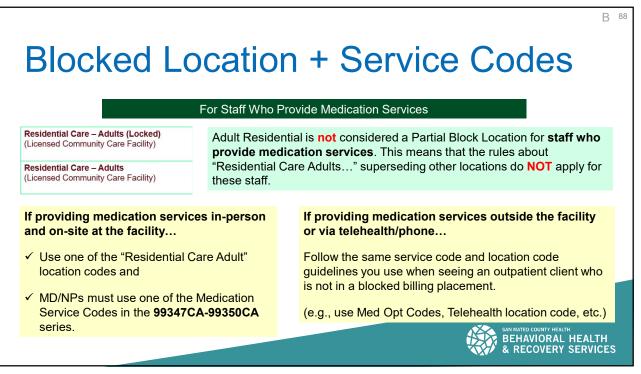

L 40 **Residential Care – Adult Medication Codes** Medication Visit Codes 99347CA - 99350CA may only be used when the service is being provided in-person in a "Residential Care - Adult" (Locked or not locked) facility. May be used by facility or non-facility staff who provide medication services. These codes will be active as of September 1, 2024. 99348CA 99349CA 99350CA Medication Visit Medication Visit Medication Visit Medication Visit 20-29 Minutes 30-39 Minutes 40-59 Minutes 60+ Minutes (Residential Only) (Residential Only) (Residential Only) (Residential Only) BEHAVIORAL HEALTH & RECOVERY SERVICES