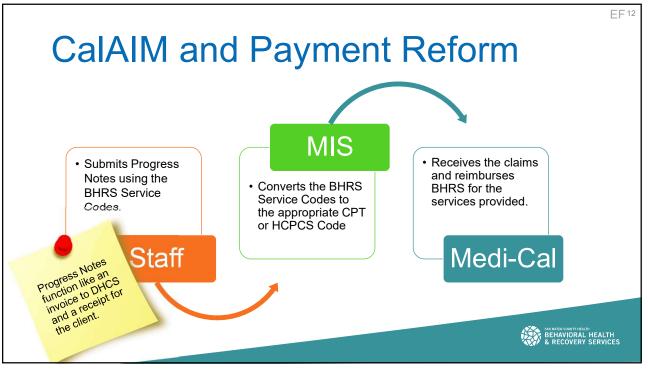

#### AA 8 **CalAIM and Payment Reform** CMS · Centers for Medicare and Medi-Caid Services . The federal body that oversees health care services in the U.S. DHCS · Department of Health Care Services • The State department that oversees health care services in California. · Management Information Systems. MIS • BHRS' billing unit. Current Procedural Terminology CPT • A uniform coding system used by CMS for specific medical services and procedures. **HCPCS** Health Care Common Procedure Coding System • A standardized coding system used by CMS for services and procedures not included in the CPT codes. BEHAVIORAL HEALTH