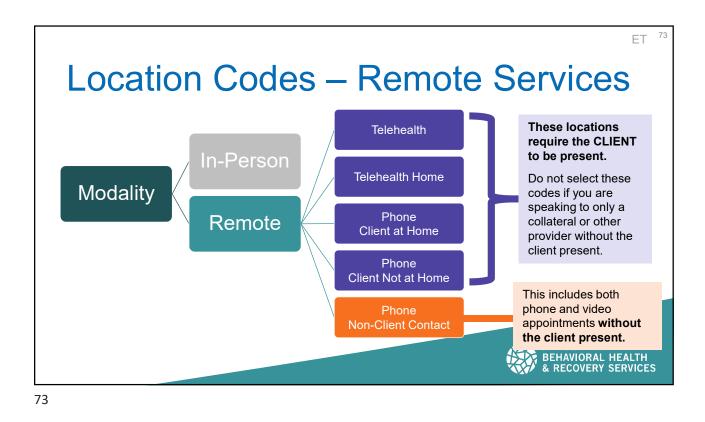

n Visit Medication Visit 20-29 Minutes 30-39 Minutes 40-59 Minutes 60+ Minutes (Residential Only) (Residential Only) (Residential Only) (Residential Only) BEHAVIORAL HEALTH & RECOVERY SERVICES



























**T** 53

# Add-On Codes and Prolonged Service Codes





CS 55



### Poll

## Which code refers to a service that cannot be billed for on its own?

A. Case Conference



- C. A and B
- D. None of the above, I just need a little cat nap























**EF** 65

EF 66





Location Code Index - NEW

Implementation of updated location codes in Avatar and for claims submission for contractors will be in 2 weeks on September 1<sup>st</sup>.

Make sure your colleagues/staff who missed today's training watch the recording before September 1<sup>st</sup>!



















ET 75

## Location Codes – Billing Category



Whether or not a location is billable or not should **not** be the sole factor that determines if you should see the individual at that location.

Always also consider the individual's situation, needs, and the services being provided by the facility when determining if you should see the individual at that location.

> BEHAVIORAL HEALTH & RECOVERY SERVICES

























| For Staff Who Provide Medication Services |                        |                                                    |                                                          |                                                                        |  |
|-------------------------------------------|------------------------|-----------------------------------