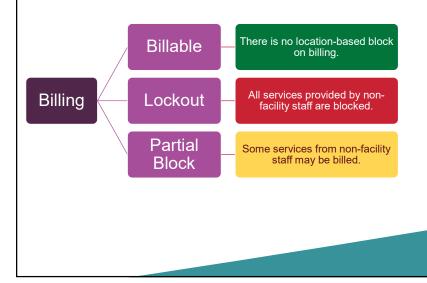

## Location Codes – Billing Category

Whether or not a location is billable or not should **not** be the sole factor that determines if you should see the individual at that location.

Always also consider the individual's situation, needs, and the services being provided by the facility when determining if you should see the individual at that location.