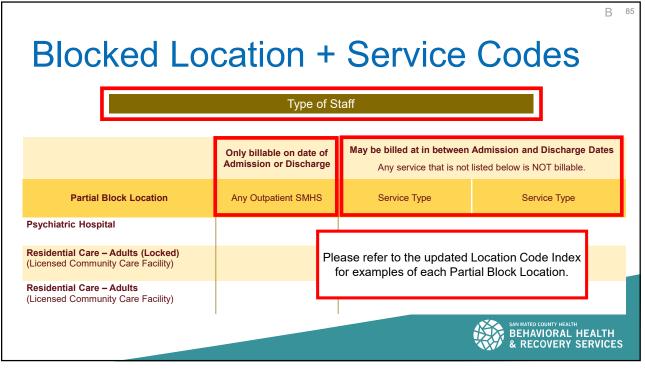

## Location Codes – Billing Category

Whether or not a location is billable or not should **not** be the sole factor that determines if you should see the individual at that location.

Always also consider the individual's situation, needs, and the services being provided by the facility when determining if you should see the individual at that location.