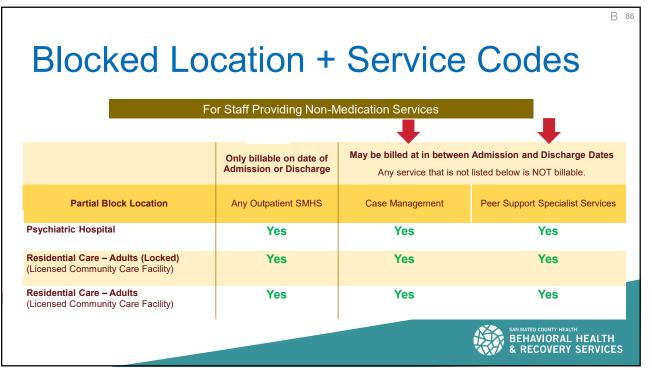

## Location Codes – Billing Category

Whether or not a location is billable or not should **not** be the sole factor that determines if you should see the individual at that location.

Always also consider the individual's situation, needs, and the services being provided by the facility when determining if you should see the individual at that location.