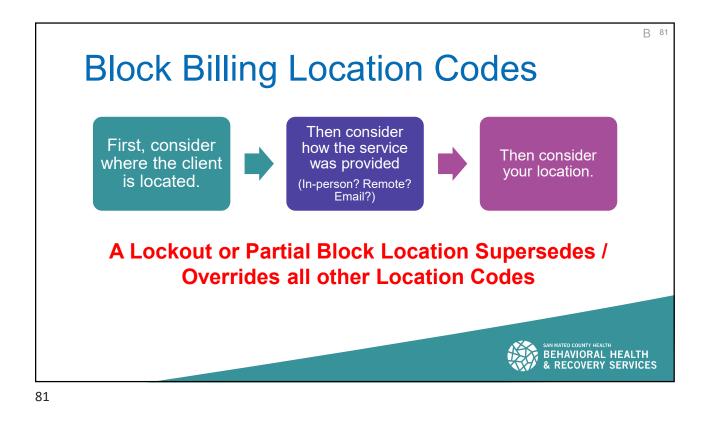

## Location Codes – Billing Category

Whether or not a location is billable or not should **not** be the sole factor that determines if you should see the individual at that location.

Always also consider the individual's situation, needs, and the services being provided by the facility when determining if you should see the individual at that location.