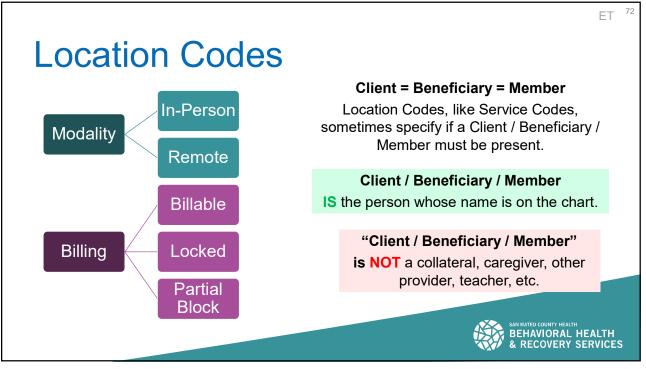

## Location Codes – Billing Category

Whether or not a location is billable or not should **not** be the sole factor that determines if you should see the individual at that location.

Always also consider the individual's situation, needs, and the services being provided by the facility when determining if you should see the individual at that location.