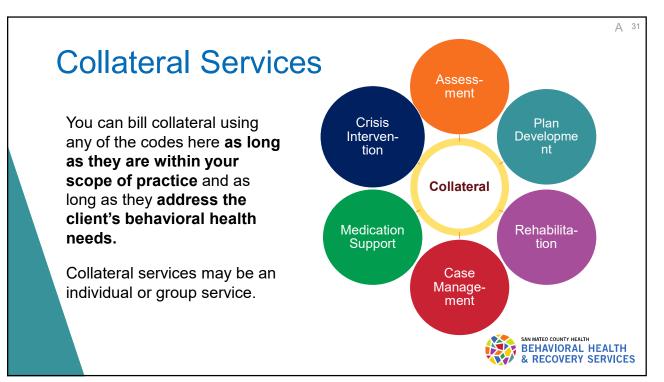

| Collatera           | I Services                                                                                                                                                                                                                                                                                                                                                                                                                                                                                                                                                                                                                                                                                                                                                                                                                                                                                                                                                                                                                                                                                                                                                                                                                                                                                                                                                                                                                                                                                                                                                                                                                                                                                                                                                                                                                                                                                                                                                                                                                                                                                                                      | A 3       |
|---------------------|---------------------------------------------------------------------------------------------------------------------------------------------------------------------------------------------------------------------------------------------------------------------------------------------------------------------------------------------------------------------------------------------------------------------------------------------------------------------------------------------------------------------------------------------------------------------------------------------------------------------------------------------------------------------------------------------------------------------------------------------------------------------------------------------------------------------------------------------------------------------------------------------------------------------------------------------------------------------------------------------------------------------------------------------------------------------------------------------------------------------------------------------------------------------------------------------------------------------------------------------------------------------------------------------------------------------------------------------------------------------------------------------------------------------------------------------------------------------------------------------------------------------------------------------------------------------------------------------------------------------------------------------------------------------------------------------------------------------------------------------------------------------------------------------------------------------------------------------------------------------------------------------------------------------------------------------------------------------------------------------------------------------------------------------------------------------------------------------------------------------------------|-----------|
| Assessment          | <ul> <li>Meeting with the beneficiary's caregiver/significant support person to develop a plan for<br/>treatment.</li> </ul>                                                                                                                                                                                                                                                                                                                                                                                                                                                                                                                                                                                                                                                                                                                                                                                                                                                                                                                                                                                                                                                                                                                                                                                                                                                                                                                                                                                                                                                                                                                                                                                                                                                                                                                                                                                                                                                                                                                                                                                                    |           |
| Plan Development    | <ul> <li>Meeting with the beneficiary's caregiver/significant support person to develop a plan for<br/>treatment.</li> </ul>                                                                                                                                                                                                                                                                                                                                                                                                                                                                                                                                                                                                                                                                                                                                                                                                                                                                                                                                                                                                                                                                                                                                                                                                                                                                                                                                                                                                                                                                                                                                                                                                                                                                                                                                                                                                                                                                                                                                                                                                    |           |
| Rehabilitation      | <ul> <li>Meeting with the beneficiary's caregiver/significant support person for the purpose of<br/>coaching, skill development as way to support the beneficiary with managing behavioral<br/>health needs.</li> </ul>                                                                                                                                                                                                                                                                                                                                                                                                                                                                                                                                                                                                                                                                                                                                                                                                                                                                                                                                                                                                                                                                                                                                                                                                                                                                                                                                                                                                                                                                                                                                                                                                                                                                                                                                                                                                                                                                                                         |           |
| Case Management     | <ul> <li>Meeting with the beneficiary's caregiver/significant support person for the purpose of<br/>connecting them with resources/community supports to address the beneficiary's needs.</li> </ul>                                                                                                                                                                                                                                                                                                                                                                                                                                                                                                                                                                                                                                                                                                                                                                                                                                                                                                                                                                                                                                                                                                                                                                                                                                                                                                                                                                                                                                                                                                                                                                                                                                                                                                                                                                                                                                                                                                                            |           |
| Medication Support  | <ul> <li>Meeting with the beneficiary's caregiver/significant support person for the purpose evaluation the client's medication needs, medication use, and treatment planning.</li> </ul>                                                                                                                                                                                                                                                                                                                                                                                                                                                                                                                                                                                                                                                                                                                                                                                                                                                                                                                                                                                                                                                                                                                                                                                                                                                                                                                                                                                                                                                                                                                                                                                                                                                                                                                                                                                                                                                                                                                                       | ng        |
| Crisis Intervention | Meeting with beneficiary's caregivers/significant support person for the purpose of stabilizi<br>an immediate crisis within a community or clinical treatment setting BEHAVIORAL HEAD<br>COMPARENT SETURATION OF THE SETURATION OF TH | ng<br>CES |