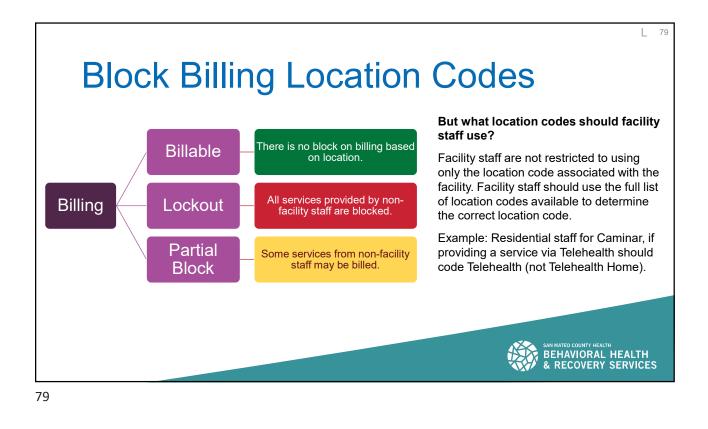

e above, I just need a little cat nap























**EF** 65

EF 66





Location Code Index - NEW

Implementation of updated location codes in Avatar and for claims submission for contractors will be in 2 weeks on September 1<sup>st</sup>.

Make sure your colleagues/staff who missed today's training watch the recording before September 1<sup>st</sup>!



















ET 75

## Location Codes – Billing Category



Whether or not a location is billable or not should **not** be the sole factor that determines if you should see the individual at that location.

Always also consider the individual's situation, needs, and the services being provided by the facility when determining if you should see the individual at that location.

> BEHAVIORAL HEALTH & RECOVERY SERVICES

























| For Staff Who Provide Medication Services |                        |                                                    |                                                          |                                                                        |  |
|-------------------------------------------|------------------------|----------------------------------------------------|----------------------------------------------------------|------------------------------------------------------------------------|--|
|                                           |                        | Only billable on date of<br>Admission or Discharge | May be billed at in between Admission and Discharge Date |                                                                        |  |
|