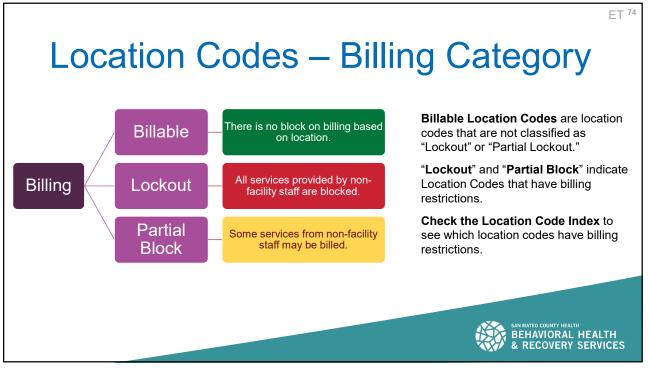

## Location Codes – Billing Category

Whether or not a location is billable or not should **not** be the sole factor that determines if you should see the individual at that location.

Always also consider the individual's situation, needs, and the services being provided by the facility when determining if you should see the individual at that location.