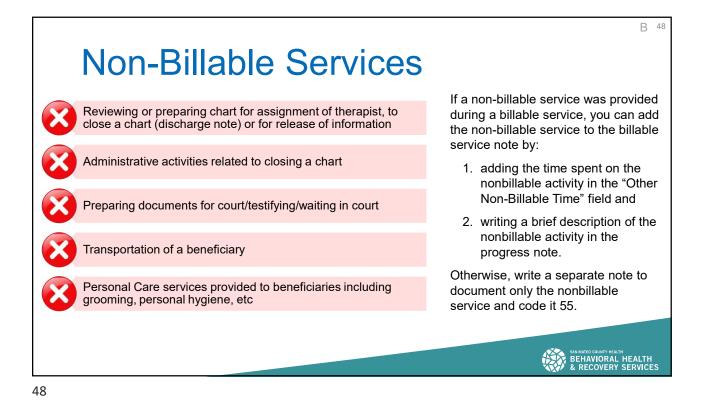

abilizi<br>an immediate crisis within a community or clinical treatment setting BEHAVIORAL HEAD<br>COMPARENT SETURATION OF THE SETURATION OF TH | ng<br>CES |















L 40 **Residential Care – Adult Medication Codes** Medication Visit Codes 99347CA - 99350CA may only be used when the service is being provided in-person in a "Residential Care - Adult" (Locked or not locked) facility. May be used by facility or non-facility staff who provide medication services. These codes will be active as of September 1, 2024. 99348CA 99349CA 99350CA Medication Visit Medication Visit Medication Visit Medication Visit 20-29 Minutes 30-39 Minutes 40-59 Minutes 60+ Minutes (Residential Only) (Residential Only) (Residential Only) (Residential Only) BEHAVIORAL HEALTH & RECOVERY SERVICES



























**T** 53

# Add-On Codes and Prolonged Service Codes





CS 55



### Poll

## Which code refers to a service that cannot be billed for on its own?

A. Case Conference



- C. A and B
- D. None of the above, I just need a little cat nap























**EF** 65

EF 66





Location Code Index - NEW

Implementation of updated location codes in Avatar and for claims submission for contractors will be in 2 weeks on September 1<sup>st</sup>.

Make sure your colleagues/staff who missed today's training watch the recording before September 1<sup>st</sup>!



















ET 75

## Location Codes – Billing Category



Whether or not a location is billable or not should **not** be the sole factor that determines if you should see the individual at that location.

Always also