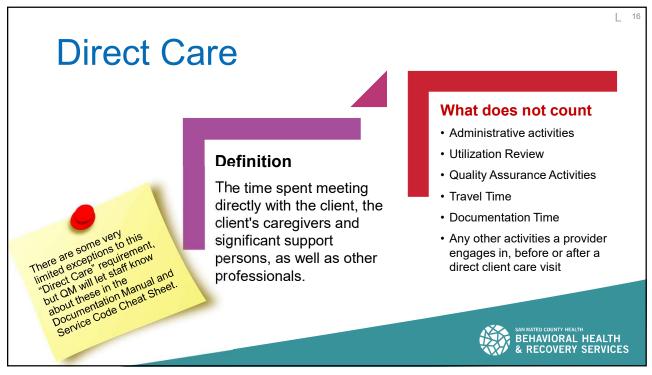

| Collatera           | I Services                                                                                                                                                                                                                                                                                                                                                                                                                                                                                                                                                                                                                                                                                                                                                                                                                                                                                                                                                                                                                                                                                                                                                                                                                                                                                                                                                                                                                                                                                                                                                                                                                                                                                                                                                                                                                                                                                                                                                                                                                                                                                                                      | A 3       |
|---------------------|---------------------------------------------------------------------------------------------------------------------------------------------------------------------------------------------------------------------------------------------------------------------------------------------------------------------------------------------------------------------------------------------------------------------------------------------------------------------------------------------------------------------------------------------------------------------------------------------------------------------------------------------------------------------------------------------------------------------------------------------------------------------------------------------------------------------------------------------------------------------------------------------------------------------------------------------------------------------------------------------------------------------------------------------------------------------------------------------------------------------------------------------------------------------------------------------------------------------------------------------------------------------------------------------------------------------------------------------------------------------------------------------------------------------------------------------------------------------------------------------------------------------------------------------------------------------------------------------------------------------------------------------------------------------------------------------------------------------------------------------------------------------------------------------------------------------------------------------------------------------------------------------------------------------------------------------------------------------------------------------------------------------------------------------------------------------------------------------------------------------------------|-----------|
| Assessment          | <ul> <li>Meeting with the beneficiary's caregiver/significant support person to develop a plan for<br/>treatment.</li> </ul>                                                                                                                                                                                                                                                                                                                                                                                                                                                                                                                                                                                                                                                                                                                                                                                                                                                                                                                                                                                                                                                                                                                                                                                                                                                                                                                                                                                                                                                                                                                                                                                                                                                                                                                                                                                                                                                                                                                                                                                                    |           |
| Plan Development    | <ul> <li>Meeting with the beneficiary's caregiver/significant support person to develop a plan for<br/>treatment.</li> </ul>                                                                                                                                                                                                                                                                                                                                                                                                                                                                                                                                                                                                                                                                                                                                                                                                                                                                                                                                                                                                                                                                                                                                                                                                                                                                                                                                                                                                                                                                                                                                                                                                                                                                                                                                                                                                                                                                                                                                                                                                    |           |
| Rehabilitation      | <ul> <li>Meeting with the beneficiary's caregiver/significant support person for the purpose of<br/>coaching, skill development as way to support the beneficiary with managing behavioral<br/>health needs.</li> </ul>                                                                                                                                                                                                                                                                                                                                                                                                                                                                                                                                                                                                                                                                                                                                                                                                                                                                                                                                                                                                                                                                                                                                                                                                                                                                                                                                                                                                                                                                                                                                                                                                                                                                                                                                                                                                                                                                                                         |           |
| Case Management     | <ul> <li>Meeting with the beneficiary's caregiver/significant support person for the purpose of<br/>connecting them with resources/community supports to address the beneficiary's needs.</li> </ul>                                                                                                                                                                                                                                                                                                                                                                                                                                                                                                                                                                                                                                                                                                                                                                                                                                                                                                                                                                                                                                                                                                                                                                                                                                                                                                                                                                                                                                                                                                                                                                                                                                                                                                                                                                                                                                                                                                                            |           |
| Medication Support  | <ul> <li>Meeting with the beneficiary's caregiver/significant support person for the purpose evaluation the client's medication needs, medication use, and treatment planning.</li> </ul>                                                                                                                                                                                                                                                                                                                                                                                                                                                                                                                                                                                                                                                                                                                                                                                                                                                                                                                                                                                                                                                                                                                                                                                                                                                                                                                                                                                                                                                                                                                                                                                                                                                                                                                                                                                                                                                                                                                                       | ng        |
| Crisis Intervention | Meeting with beneficiary's caregivers/significant support person for the purpose of stabilizi<br>an immediate crisis within a community or clinical treatment setting BEHAVIORAL HEAD<br>COMPARENT SETURATION OF THE SETURATION OF TH | ng<br>CES |