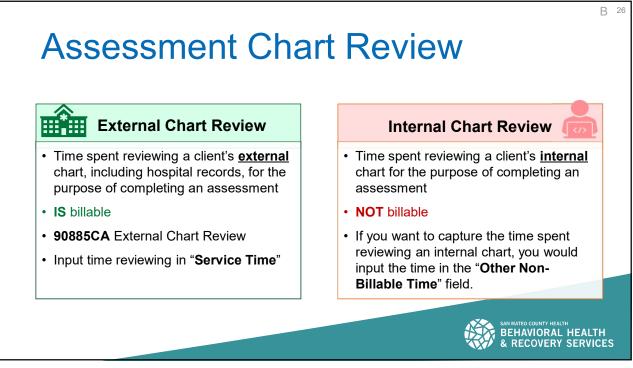

m used by CMS for specific medical services and procedures. **HCPCS** Health Care Common Procedure Coding System • A standardized coding system used by CMS for services and procedures not included in the CPT codes. BEHAVIORAL HEALTH































#### TC<sup>23</sup> Service Types Assessment **Provide only services that** are within your scope of **Crisis Services** practice. Intensive Care Coordination Services (ICC) **Plan Development** Additional Resources Available on the QM Website **Medication Support Service** ✓ Service Code Cheat Sheet **Peer Support Services** ✓ Scope of Practice Matrix for MH Rehabilitation ✓ Documentation Manual for MH Therapy Therapeutic Behavioral Services (TBS) Therapeutic Foster Care Services (TFC) BEHAVIORAL HEALTH & RECOVERY SERVICES



















| Collatera           | I Services