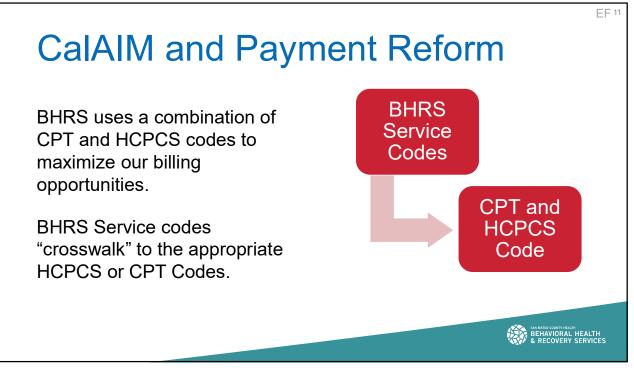

#### AA 8 **CalAIM and Payment Reform** CMS · Centers for Medicare and Medi-Caid Services . The federal body that oversees health care services in the U.S. DHCS · Department of Health Care Services • The State department that oversees health care services in California. · Management Information Systems. MIS • BHRS' billing unit. Current Procedural Terminology CPT • A uniform coding system used by CMS for specific medical services and procedures. **HCPCS** Health Care Common Procedure Coding System • A standardized coding system used by CMS for services and procedures not included in the CPT codes. BEHAVIORAL HEALTH