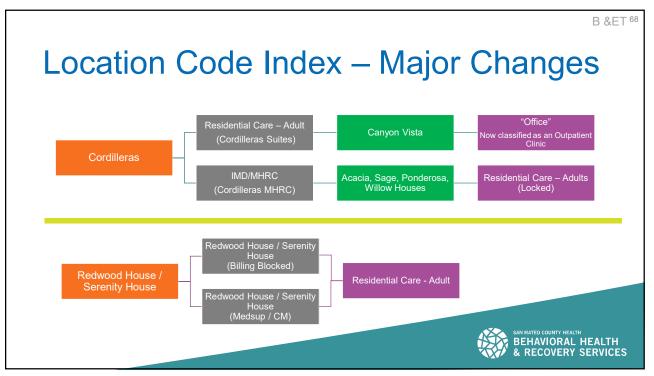

Medication Visit Medication Visit 20-29 Minutes 30-39 Minutes 40-59 Minutes 60+ Minutes (Residential Only) (Residential Only) (Residential Only) (Residential Only) BEHAVIORAL HEALTH & RECOVERY SERVICES



























**T** 53

# Add-On Codes and Prolonged Service Codes





CS 55



### Poll

## Which code refers to a service that cannot be billed for on its own?

A. Case Conference



- C. A and B
- D. None of the above, I just need a little cat nap























**EF** 65

EF 66





Location Code Index - NEW

Implementation of updated location codes in Avatar and for claims submission for contractors will be in 2 weeks on September 1<sup>st</sup>.

Make sure your colleagues/staff who missed today's training watch the recording before September 1<sup>st</sup>!



















ET 75

## Location Codes – Billing Category



Whether or not a location is billable or not should **not** be the sole factor that determines if you should see the individual at that location.

Always also consider the individual's situation, needs, and the services being provided by the facility when determining if you should see the individual at that location.

> BEHAVIORAL HEALTH & RECOVERY SERVICES

























| For Staff Who Provide Medication Services |                        |                                                    |                                                          |                                                                        |  |
|-------------------------------------------|------------------------|-------------------------