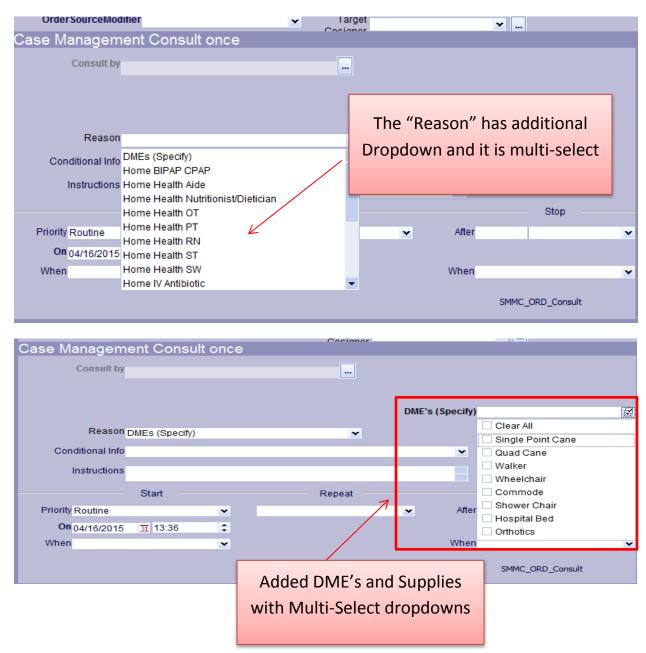

## Case Management Consult Order Revised

|                  |                 |                 | $\sim$   |        |          |           |                                                                         |               |
|------------------|-----------------|-----------------|----------|--------|----------|-----------|-------------------------------------------------------------------------|---------------|
|                  |                 |                 |          |        | DME's    | (Specify) |                                                                         | Y             |
| Reason           | 2) DMEs (Speci  | fy),Supplies (S | Specify) | ¥      | Supplies | (Specify) |                                                                         | (y)           |
| Conditional Info |                 |                 |          |        |          | <b>~</b>  | Clear All                                                               | nlies         |
| Instructions     |                 |                 |          |        |          |           | Ostomy Dressing                                                         |               |
|                  | Start           |                 |          | Repeat |          |           | PEG Tube Feedin     Oath stariastic                                     |               |
| Priority Routine |                 | ~               |          |        | ¥        | After     | <ul> <li>Self Catheterization</li> <li>Trach Care Supplement</li> </ul> |               |
| On 04/21/2015    | <u>31</u> 08:22 | \$              |          |        |          |           | Wound Care Dres                                                         | sing Supplies |
| When             |                 | ~               |          |        |          | When      |                                                                         | ~             |