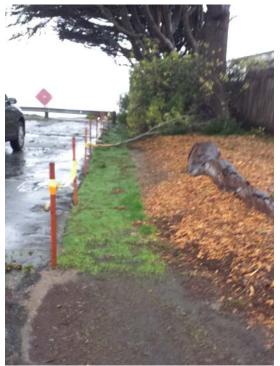

FIT002b-A\_11212014: Seacliff Ct Pre-construction

FIT002b-B\_12032014: Seacliff Ct Post-construction

FIT002b-C\_4162015: Seacliff Ct Post-construction additional planting

FIT003b-A\_12272012: 7<sup>th</sup> St Pre-construction