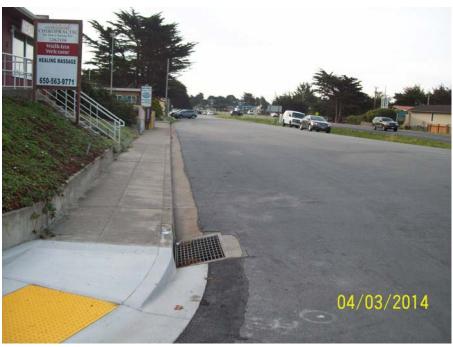

FIT024-A\_12272012: Beach St Pre-construction

FIT024-B\_12122014: Beach St Post-construction

FIT025-A\_092014: Fitzgerald Marine Reserve Parking Lot Pre-construction

FIT025-B\_01052015: Fitzgerald Marine Reserve Parking Lot Post-construction