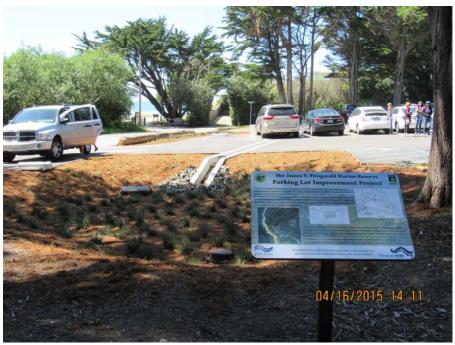

FIT025-C\_04162015: Fitzgerald Marine Reserve Parking Lot educational sign

FIT027b-A\_11062014: Cypress Ave (lower) Pre-construction

FIT027b-B\_111914: Cypress Ave (lower) Post-construction