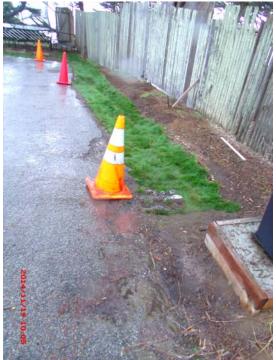

FITNEW1a-A\_10252013: Wienke Way Pre-construction

FITNEW1a-B\_03132014: Wienke Way Post-construction

FITNEW1a-C\_04162015: Wienke Way Post-construction additional planting

FITNEW1b-A\_04032013: Carlos St Pre-construction

FITNEW1b-B\_01062015: Carlos St Post-construction

FITNEW1b-C\_04162015: Carlos St Post-construction following installation of gravel, additional plants, wheel stops, and educational signs

FITNEW1b-D\_04162015: Carlos St educational sign