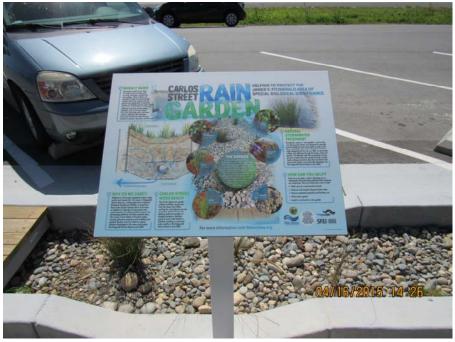

FITNEW1b-B\_01062015: Carlos St Post-construction

FITNEW1b-C\_04162015: Carlos St Post-construction following installation of gravel, additional plants, wheel stops, and educational signs

FITNEW1b-D\_04162015: Carlos St educational sign