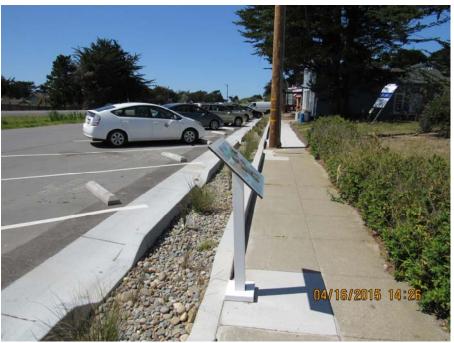

FITNEW1b-B\_01062015: Carlos St Post-construction

FITNEW1b-C\_04162015: Carlos St Post-construction following installation of gravel, additional plants, wheel stops, and educational signs

FITNEW1b-D\_04162015: Carlos St educational sign