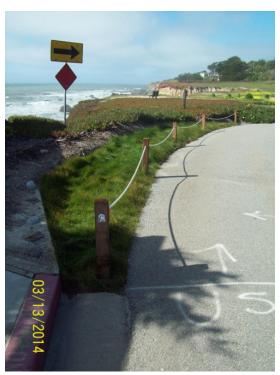

MAIN-B\_03132014: Main St Post-construction

MAIN-C\_04162015: Main St Post-construction additional planting

FIT006-A\_04042013: 11<sup>th</sup> St Pre-construction

FIT006-B\_11192014: 11<sup>th</sup> St Post-construction