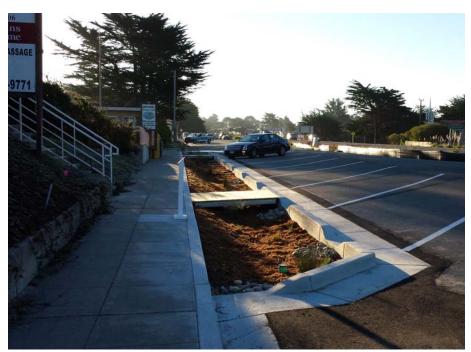

FITNEW1b-B\_01062015: Carlos St Post-construction

FITNEW1b-C\_04162015: Carlos St Post-construction following installation of gravel, additional plants, wheel stops, and educational signs

FITNEW1b-D\_04162015: Carlos St educational sign