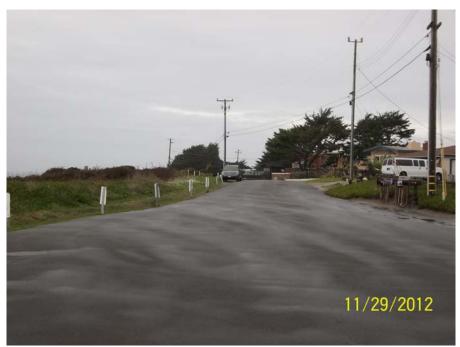

FIT027-B\_04292008: Cypress Ave Preconstruction

FIT027-B\_04132012: Cypress Ave Postconstruction

FIT029-A\_06142011: Ocean Blvd Pre-construction

FIT029-A\_11292012: Ocean Blvd Post-construction

FIT029-B\_06242011: Ocean Blvd Preconstruction

FIT029-B\_02152012: Ocean Blvd Postconstruction

FIT029-C\_04292008: Ocean Blvd Pre-construction

FIT029-C\_01302012: Ocean Blvd Post-construction

| Photo Point<br>ID | Location Description                                       |
|-------------------|------------------------------------------------------------|
| NLake-A           | North Lake Street site looking east                        |
| NLake-B           | North Lake Street catch basin stormwater filtration device |