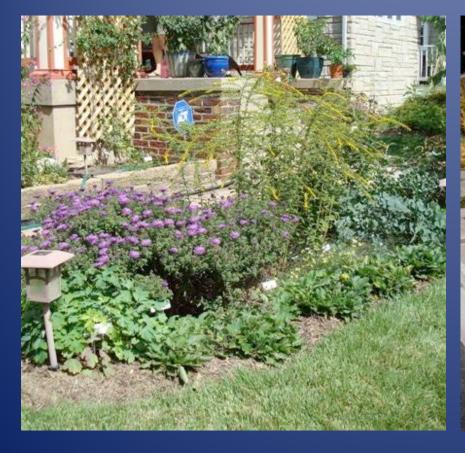

# **Rain Garden Configurations**

Residential Rain Garden in Southern California - Riverside County Flood Control and Water Conservation District

Rain garden in Portland Oregon fed by street runoff.