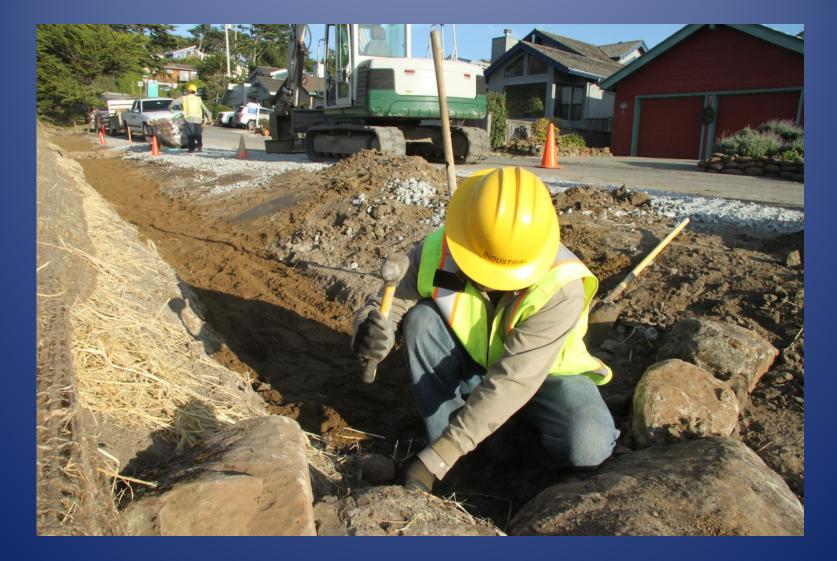

## Juliana Ave Trench

Installation of filer fabric, drain rock and rain pipe at Juliana Swale

Installation of biosoil and erosion control material at Juliana Swale

Construction of rock weirs at Juliana Swale