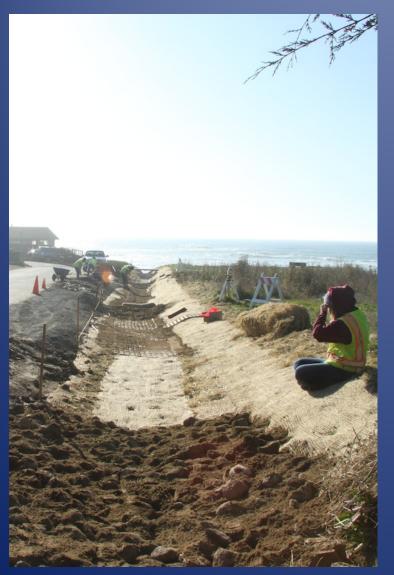

## Cypress Ave Trench

## Juliana Ave Trench

Installation of filer fabric, drain rock and rain pipe at Juliana Swale

Installation of biosoil and erosion control material at Juliana Swale

Construction of rock weirs at Juliana Swale