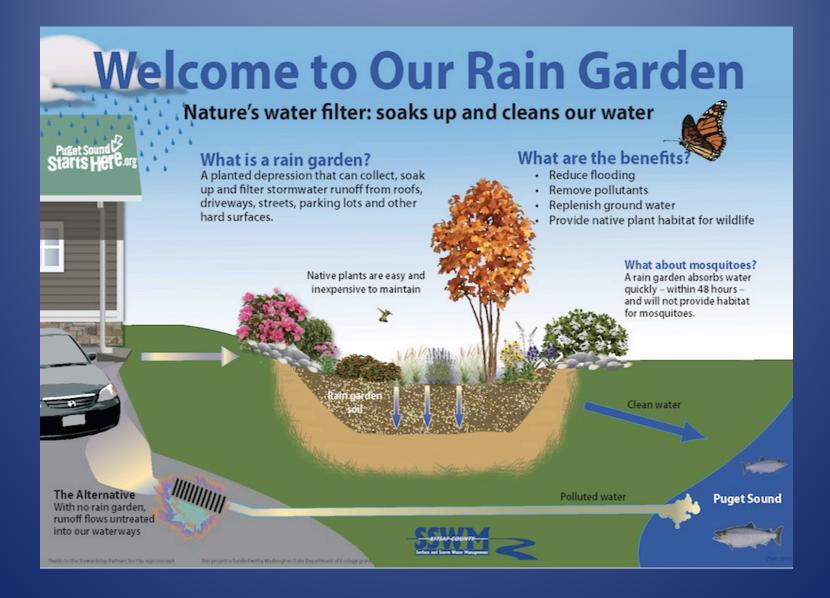

# **Bioswales and Raingardens**

Chuck Kozak Go Native, Inc What is a Bioswale?

A bioswale is a ditch that allows for rainwater to soak into the earth slowly, rather than flooding streets or going into the ocean.

Here's how it works:

Stormwater runoff from streets and parking lots enters the bioswale through a gradual slope.

The water slowly filters through the roots of native plants, where a majority of automobile pollutants are removed.

Once the water enters the bioswale, it slowly seeps into the soil.

The water enters a secondary filtration level usually made of sand, gravel, or rock.

Lastly, the purified water slowly makes its way to the local aquifer.

# Why is Bio-rention needed?

**US EPA** 

Bio-filtration systems of Rain Gardens and Bioswales

City of West Torrens, Australia