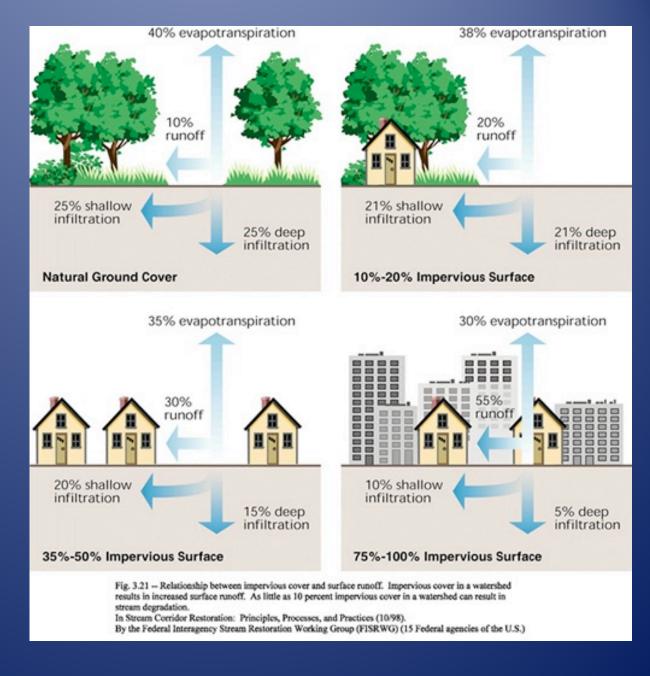

# Why is Bio-rention needed?

**US EPA** 

Bio-filtration systems of Rain Gardens and Bioswales

City of West Torrens, Australia