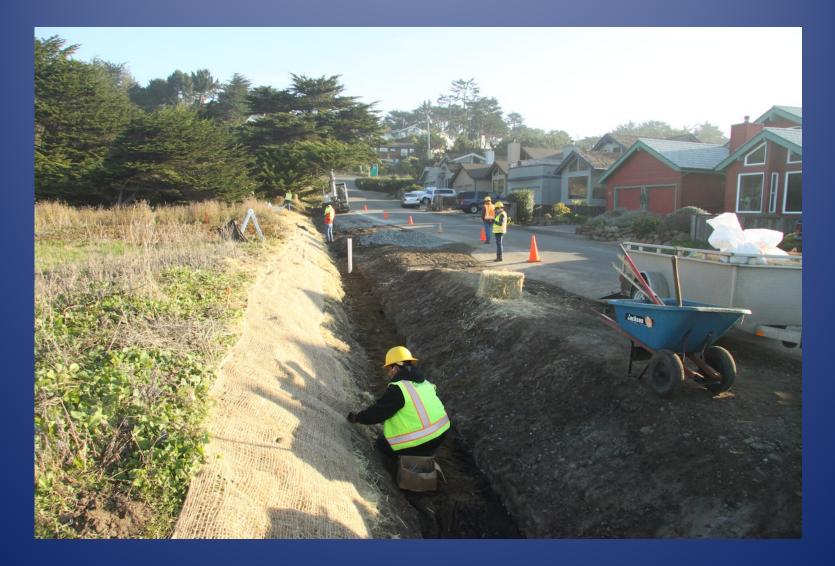

## Cypress Ave Trench

## Juliana Ave Trench

Installation of filer fabric, drain rock and rain pipe at Juliana Swale

Installation of biosoil and erosion control material at Juliana Swale

Construction of rock weirs at Juliana Swale