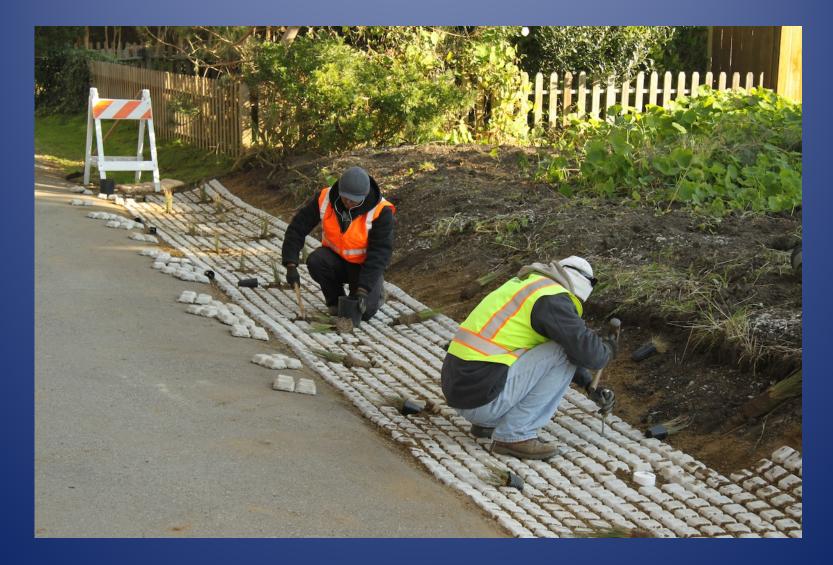

Finished rock weirs and paver installation at Juliana Swale

Installation of Native Plants at Cypress Swale

## Finish Work at Juliana