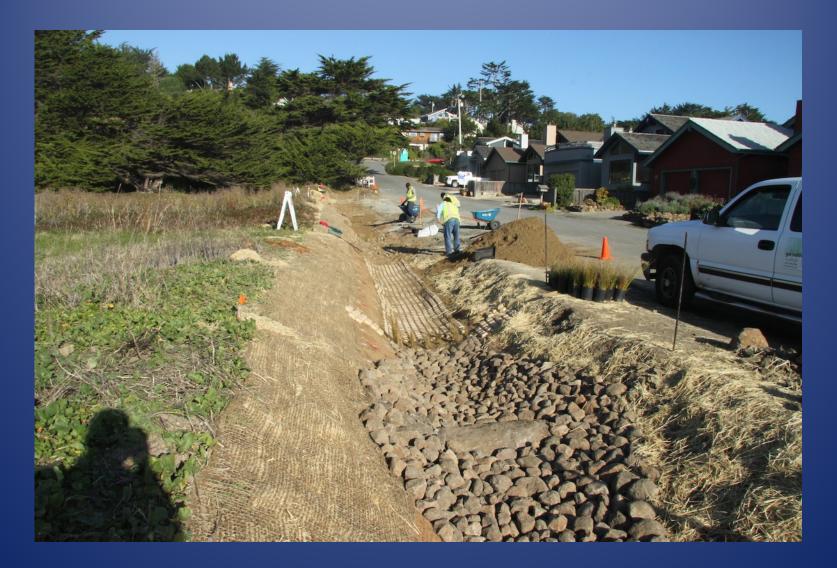

Finished rock weirs and paver installation at Juliana Swale

Installation of Native Plants at Cypress Swale