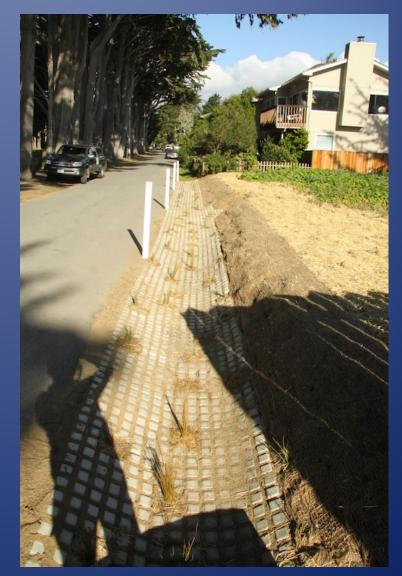

Oregon fed by street runoff.

# Why is Bio-rention needed?



**US EPA** 

Bio-filtration systems of Rain Gardens and Bioswales

City of West Torrens, Australia





### **Design Considerations**

SEA Streets Seattle drainage ditch retrofitted with terraced planting areas and check dams to increase water infiltration

# **Bioswale Test Sites**

# Cypress Ave

#### Juliana Ave





## Cypress Ave Trench



## Juliana Ave Trench





Installation of filer fabric, drain rock and rain pipe at Juliana Swale



Installation of biosoil and erosion control material at Juliana Swale



Construction of rock weirs at Juliana Swale



Finished rock weirs and paver installation at Juliana Swale



Installation of Native Plants at Cypress Swale

## Finish Work at Juliana



## Completed Cypress Swale