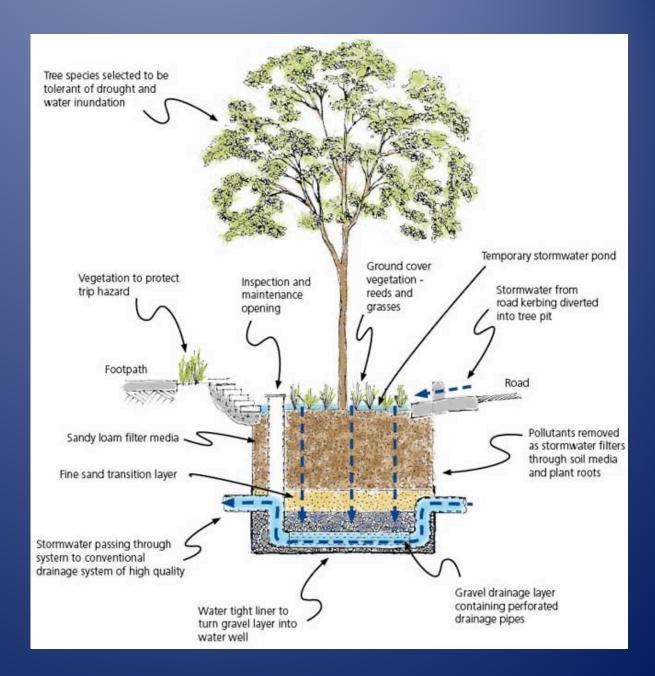

Here's how it works:

Stormwater runoff from streets and parking lots enters the bioswale through a gradual slope.

The water slowly filters through the roots of native plants, where a majority of automobile pollutants are removed.

Once the water enters the bioswale, it slowly seeps into the soil.

The water enters a secondary filtration level usually made of sand, gravel, or rock.

Lastly, the purified water slowly makes its way to the local aquifer.