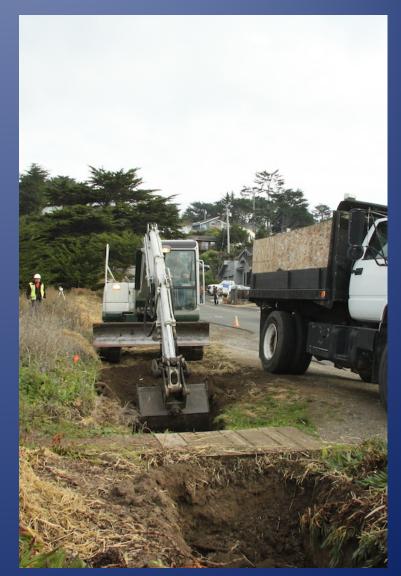

## Juliana Ave Trench

Installation of filer fabric, drain rock and rain pipe at Juliana Swale

Installation of biosoil and erosion control material at Juliana Swale

Construction of rock weirs at Juliana Swale