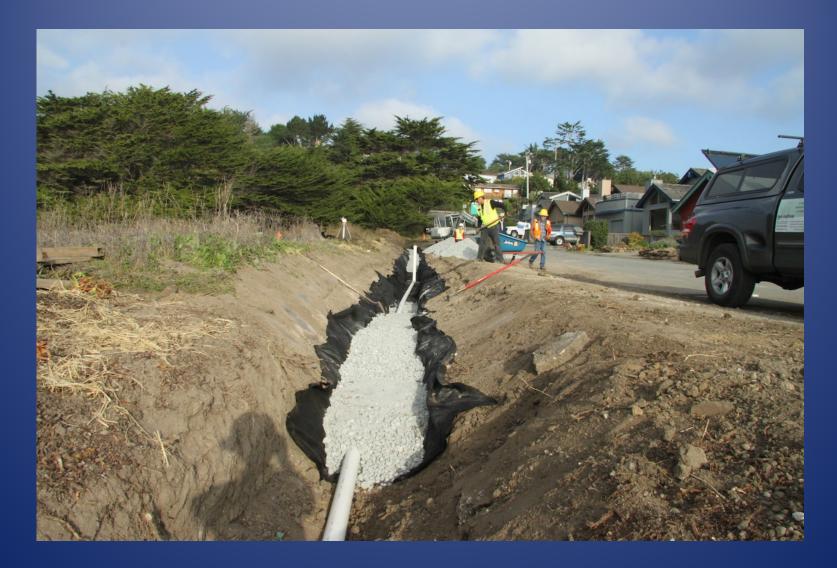

## Juliana Ave Trench

Installation of filer fabric, drain rock and rain pipe at Juliana Swale

Installation of biosoil and erosion control material at Juliana Swale

Construction of rock weirs at Juliana Swale